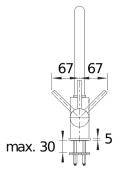

mation sheet MIDA

Item no. 517742

#### **Benefits**



- Gently rounded spout on a slender body
  For the easy filling of tall pots and vases
  Enlarged working radius thanks to the 360° swivel
- spout

### Colours



Available colours: chrome

galvanic chrome

- 360° swivel spout for greater reach
- Ceramic disk cartridge
- Flexible connector pipes, 350 mm long and 3/3" nut for particulary easy installation
- Nylon-sheathed spray hose
- With non-return valve and thus guaranteed against reflux in accordance with EN 1717
- Ø 35 mm tap hole required
- Stabilisation plate to increase the stability of the tap when fitted in stainless steel sinks
- With non-return valve and thus guaranteed against reflux in accordance with EN 1717
- LGA approved
- DVGW approved

#### Details



Swivel range



## Side view hand gear 2D



Side view