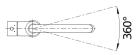

# Product information sheet MIDA

Item no. 517742

#### **Benefits**



- Gently rounded spout on a slender body
  For the easy filling of tall pots and vases
  Enlarged working radius thanks to the 360° swivel
- spout

### Colours



Available colours: chrome

galvanic chrome

- 360° swivel spout for greater reach
- Ceramic disk cartridge
- Flexible connector pipes, 350 mm long and 3/3" nut for particulary easy installation
- Nylon-sheathed spray hose
- With non-return valve and thus guaranteed against reflux in accordance with EN 1717
- Ø 35 mm tap hole required
- Stabilisation plate to increase the stability of the tap when fitted in stainless steel sinks
- With non-return valve and thus guaranteed against reflux in accordance with EN 1717
- LGA approved
- DVGW approved

#### Details



Swivel range



## Side view hand gear 2D



Side view