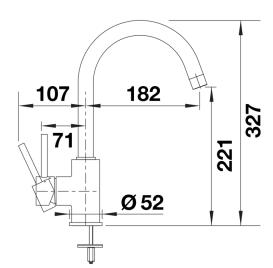

17742

#### **Benefits**



- Gently rounded spout on a slender body
  For the easy filling of tall pots and vases
  Enlarged working radius thanks to the 360° swivel
- spout

### Colours



Available colours: chrome

galvanic chrome

- 360° swivel spout for greater reach
- Ceramic disk cartridge
- Flexible connector pipes, 350 mm long and 3/3" nut for particulary easy installation
- Nylon-sheathed spray hose
- With non-return valve and thus guaranteed against reflux in accordance with EN 1717
- Ø 35 mm tap hole required
- Stabilisation plate to increase the stability of the tap when fitted in stainless steel sinks
- With non-return valve and thus guaranteed against reflux in accordance with EN 1717
- LGA approved
- DVGW approved

#### Details



Swivel range



## Side view hand gear 2D



Side view