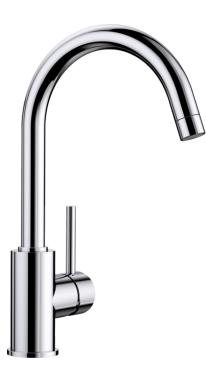

#### **Benefits**

- Gently rounded spout on a slender body
  For the easy filling of tall pots and vases
  Enlarged working radius thanks to the 360° swivel
- spout

### Colours

Available colours: chrome

galvanic chrome

- 360° swivel spout for greater reach
- Ceramic disk cartridge
- Flexible connector pipes, 350 mm long and 3/3" nut for particulary easy installation
- Nylon-sheathed spray hose
- With non-return valve and thus guaranteed against reflux in accordance with EN 1717
- Ø 35 mm tap hole required
- Stabilisation plate to increase the stability of the tap when fitted in stainless steel sinks
- With non-return valve and thus guaranteed against reflux in accordance with EN 1717
- LGA approved
- DVGW approved