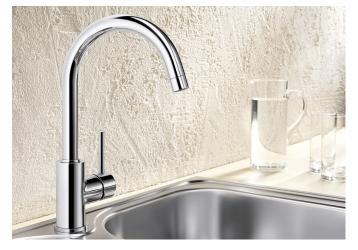

#### **Benefits**

- Gently rounded spout on a slender body
  For the easy filling of tall pots and vases
  Enlarged working radius thanks to the 360° swivel
- spout

### Colours

Available colours: chrome

galvanic chrome

- 360° swivel spout for greater reach
- Ceramic disk cartridge
- Flexible connector pipes, 350 mm long and 3/3" nut for particulary easy installation
- Nylon-sheathed spray hose
- With non-return valve and thus guaranteed against reflux in accordance with EN 1717
- Ø 35 mm tap hole required
- Stabilisation plate to increase the stability of the tap when fitted in stainless steel sinks
- With non-return valve and thus guaranteed against reflux in accordance with EN 1717
- LGA approved
- DVGW approved